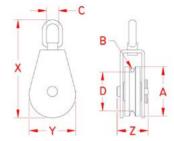

## SWIVEL BLOCK (WIRE) 304/316 STAINLESS STEEL

Cast

Stamped

Suncor Exclusive

|  | ITEM         | Α     | <b>B</b> (wire size) | С     | D     | <b>X</b><br>(height) | <b>Y</b><br>(length) | <b>Z</b><br>(width) | WLL<br>(lb) | WT<br>(lb) | SHEAVE     | PACKAGING<br>TYPE | EACH<br>(qty) | INNER<br>(qty) | CARTON<br>(qty) | UPC          |
|--|--------------|-------|----------------------|-------|-------|----------------------|----------------------|---------------------|-------------|------------|------------|-------------------|---------------|----------------|-----------------|--------------|
|  | S0403-0050-W | 2.25" | 3/32" + 1/8"         | 0.82" | 1.88" | 5.00"                | 2.14"                | 1.58"               | 1,000       | 0.97       | S0412-0310 | POLYBAG           | 1             | 1              | 1               | 791506044116 |

**NOTE: SUPPLIED WITH REMOVABLE 316 STAINLESS SHEAVE.** ALL DIMENSIONS ARE NOMINAL (+/- 3%) AND ARE SUBJECT TO CHANGE WITHOUT NOTICE.