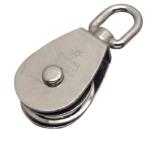

## SWIVEL BLOCK (WIRE) 304/316 STAINLESS STEEL

Cast

Stamped

Suncor Exclusive

|  | ITEM         | Α     | <b>B</b> (wire size) | С     | D     | <b>X</b><br>(height) | <b>Y</b><br>(length) | <b>Z</b><br>(width) | WLL<br>(lb) | WT<br>(lb) | SHEAVE     | PACKAGING<br>TYPE | EACH<br>(qty) | INNER<br>(qty) | CARTON<br>(qty) | UPC          |
|--|--------------|-------|----------------------|-------|-------|----------------------|----------------------|---------------------|-------------|------------|------------|-------------------|---------------|----------------|-----------------|--------------|
|  | S0403-0050-W | 2.25" | 3/32" + 1/8"         | 0.82" | 1.88" | 5.00"                | 2.14"                | 1.58"               | 1,000       | 0.97       | S0412-0310 | POLYBAG           | 1             | 1              | 1               | 791506044116 |

**NOTE: SUPPLIED WITH REMOVABLE 316 STAINLESS SHEAVE.** ALL DIMENSIONS ARE NOMINAL (+/- 3%) AND ARE SUBJECT TO CHANGE WITHOUT NOTICE.